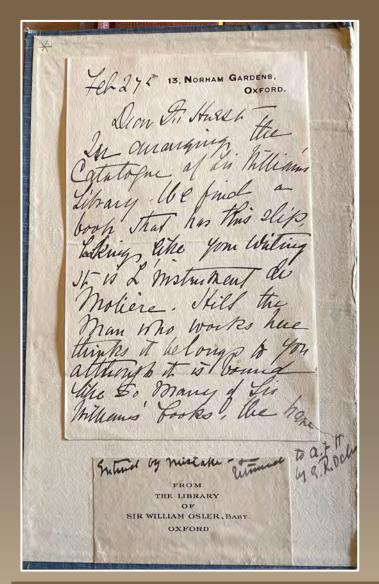

e Geottate (Soweters) 1555. centain, Cherefordis in the Randwording of June Caque "Extremely rare. The vara refrent more at Muramburg yes one onal \$1553 of ward west copies were burnt alongwith the author. One remains in the Bill. Makeral Paris. The at Vieuna, The markwoon from whice copy this refuse was made but probably it was from these at viewa. The report Pour new become very scarce and difficult broklain. This copy come from gram Pathiams library" 23.5 (J.F.P.) On the offente bey hap loso, he written. Aft to one by In J. Payme and Lenter oper Payne 9.14, 11.

## W.W. Francis and R.H. Hill Working on the Bibliotheca Osleriana at 13 Norham Gardens – Archibald Malloch





## A Portion of Osler's Library Card File in the Osler Library



### **Extensively Marked Up by the Editors**





Grace Osler returning a book in which Osler's posthumous bookplate was mounted by mistake.

auplicate, bile

Reference to R.H. Hill, "the man who works here."
(Molina Collection)

## Signed by W. W. Francis on the Left Pastedown; Initialed by R. R. Trotman in the lower right corner of the second page.





#### LAVOISIER contd.

[a] Mémoire sur l'usage de l'Esprit-de-vin dans l'Analyse des Eaux minérales. Premier mémoire sur la Destruction du Diamant par le Feu. Second mémoire sur la Destruction du Diamant au grand verre de Tschirnausen. [b] Sur la Destruction du Diamant par le

[c] Sur l'usage de l'Esprit-de-vin dans

l'Analyse des Eaux minérales. [d] Mémoire sur l'existence de l'Air dans l'Acide nitreux.

[e] De l'Action du Feu, animé par l'air vital, sur les substances minérales les p