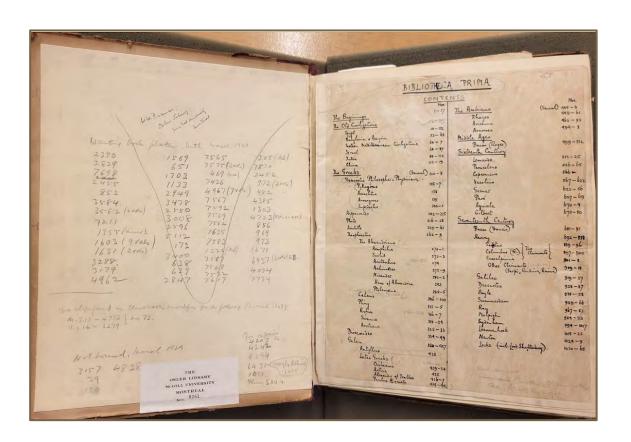

## The Table of Arrangement is Nearly Entirely Devoted to the Bibliotheca Prima

| TABLE OF A                                  | RRA      | NGEN       | IEN'     | Г     |                    |
|---------------------------------------------|----------|------------|----------|-------|--------------------|
| BIBLIOTHECA PRIMA .                         |          |            |          |       | NUMBERS            |
| THE BEGINNINGS (Anthropo                    | logy. &  | .)         |          |       | 1-1702             |
| THE OLD CIVILIZATIONS                       | 0,7      | , .        |          |       | 1-37               |
| EGYPT                                       |          |            |          |       |                    |
| BABYLONIA AND ASSYR<br>EASTERN MEDITERRANE  | IA .     |            |          |       | 38-52<br>53-63     |
| EASTERN MEDITERRANE                         | AN       |            |          |       | 64-67              |
| ISRAEL INDIA                                |          |            |          |       | 68-87              |
| CHINA                                       |          |            |          |       | 88-112             |
| THE CREEKS                                  |          |            |          |       | 113-119            |
| THE GREEKS THE PRE-SOCRATIC P               |          |            |          |       | 120-444            |
| Heraclitus, Anaxagor                        | as. Emn  | HERS ()    | Pythage  | oras, | 129-141            |
| HIPPOCRATES .                               |          | ·          | i        |       | 142-215            |
| PLATO                                       |          |            |          |       | 216-228            |
| ARISTOTLE                                   |          |            |          |       |                    |
| THEOPHRASTUS .                              |          |            |          |       | 262-269            |
| THE ALEXANDRIANS (F<br>chus, Archimedes, Ni | cander,  | Hero, Pt   | tolemy)  |       | 270-285            |
| GRAECO-ROMAN PERIOR                         | (Celsus  | , Pliny, I | Rufus, S | Sora- | 406 440            |
| nus, Aretaeus, Antyll                       | us) .    |            |          |       | 286-428<br>334-349 |
| DIOSCORIDES                                 |          |            |          |       | 350-427            |
| LATER GREEKS (Oribo                         | isius, A | etius, A   | lexande  | er of |                    |
| Tralles, Paulus Ægin                        | eta)     |            |          |       | 429-444            |
| THE ARABIANS                                |          |            |          |       | 445-498            |
| RHAZES                                      |          |            |          |       |                    |
| AVICENNA                                    |          |            |          |       | 462-493<br>494-498 |
| AVERROES                                    |          |            |          | 10    | 494 490            |
| MIDDLE AGES                                 |          |            |          |       | 499-512            |
| ROGER BACON .                               |          |            |          |       | 433 3-             |
| SIXTEENTH CENTURY                           |          |            |          |       | 513-525            |
| LEONARDO DA VINCI                           |          |            |          |       | 526-565            |
| PARACELSUS .                                | 1        |            |          |       | 566                |
| TOTAL TITLE                                 |          |            |          |       | 567-622            |
| GESNER                                      |          |            |          |       | 623-656<br>657-669 |
| PARÉ                                        |          |            |          |       | 670-674            |
|                                             | -        |            |          |       | 675-680            |
| AGRICOLA                                    |          |            |          |       | -10                |
| AGRICOLA                                    | xxxix    |            |          |       |                    |