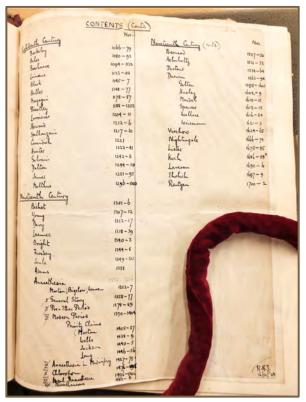

## The Table of Arrangement is Nearly Entirely Devoted to the Bibliotheca Prima

| TABLE OF A                                  | RRA      | NGEN       | IEN'     | Г     |                    |
|---------------------------------------------|----------|------------|----------|-------|--------------------|
| BIBLIOTHECA PRIMA .                         |          |            |          |       | NUMBERS            |
| THE BEGINNINGS (Anthropo                    | logy. &  | .)         |          |       | 1-1702             |
| THE OLD CIVILIZATIONS                       | 0,7      | , .        |          |       | 1-37               |
| EGYPT                                       |          |            |          |       |                    |
| BABYLONIA AND ASSYR<br>EASTERN MEDITERRANE  | IA .     |            |          |       | 38-52<br>53-63     |
| EASTERN MEDITERRANE                         | AN       |            |          |       | 64-67              |
| ISRAEL INDIA                                |          |            |          |       | 68-87              |
| CHINA                                       |          |            |          |       | 88-112             |
| THE CREEKS                                  |          |            |          |       | 113-119            |
| THE GREEKS THE PRE-SOCRATIC P               |          |            |          |       | 120-444            |
| Heraclitus, Anaxagor                        | as. Emn  | HERS ()    | Pythage  | oras, | 129-141            |
| HIPPOCRATES .                               |          | ·          | i        |       | 142-215            |
| PLATO                                       |          |            |          |       | 216-228            |
| ARISTOTLE                                   |          |            |          |       |                    |
| THEOPHRASTUS .                              |          |            |          |       | 262-269            |
| THE ALEXANDRIANS (F<br>chus, Archimedes, Ni | cander,  | Hero, Pt   | tolemy)  |       | 270-285            |
| GRAECO-ROMAN PERIOR                         | (Celsus  | , Pliny, I | Rufus, S | Sora- | 406 440            |
| nus, Aretaeus, Antyll                       | us) .    |            |          |       | 286-428<br>334-349 |
| DIOSCORIDES                                 |          |            |          |       | 350-427            |
| LATER GREEKS (Oribo                         | isius, A | etius, A   | lexande  | er of |                    |
| Tralles, Paulus Ægin                        | eta)     |            |          |       | 429-444            |
| THE ARABIANS                                |          |            |          |       | 445-498            |
| RHAZES                                      |          |            |          |       |                    |
| AVICENNA                                    |          |            |          |       | 462-493<br>494-498 |
| AVERROES                                    |          |            |          | 10    | 494 490            |
| MIDDLE AGES                                 |          |            |          |       | 499-512            |
| ROGER BACON .                               |          |            |          |       | 433 3-             |
| SIXTEENTH CENTURY                           |          |            |          |       | 513-525            |
| LEONARDO DA VINCI                           |          |            |          |       | 526-565            |
| PARACELSUS .                                | 1        |            |          |       | 566                |
| TOTAL TITLE                                 |          |            |          |       | 567-622            |
| GESNER                                      |          |            |          |       | 623-656<br>657-669 |
| PARÉ                                        |          |            |          |       | 670-674            |
|                                             | -        |            |          |       | 675-680            |
| AGRICOLA                                    |          |            |          |       | -10                |
| AGRICOLA                                    | xxxix    |            |          |       |                    |