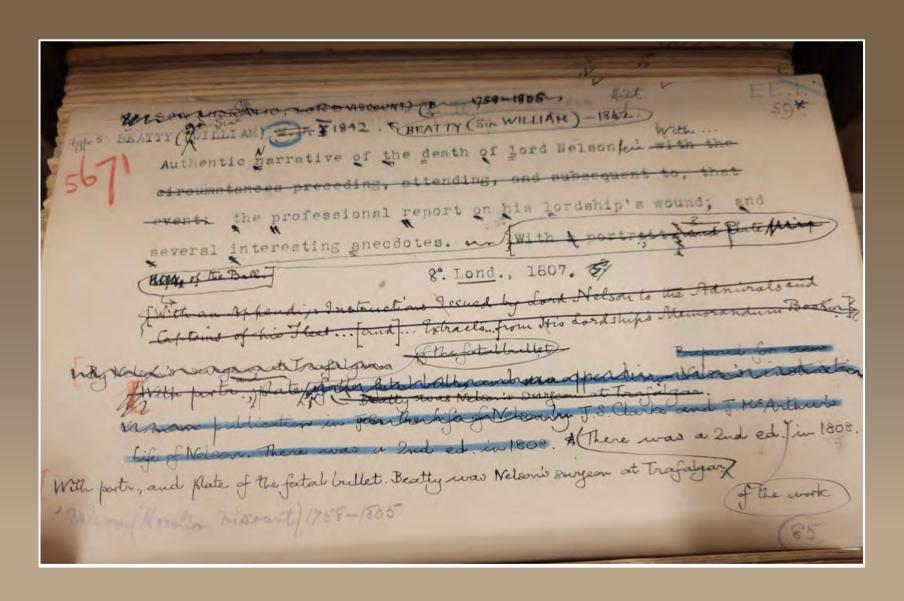

ome Geottate (Soweters) 1555. centain, Cherefordis in the Randwording of June Caque "Extremely rare. The vara refrent more at Muramburg yes one onal \$1553 of ward west copies were burnt alongwith the author. One remains in the Bill. Makeral Paris. The at Vieuna, The markwoon from whice copy this refuse was made but probably it was from these at viewa. The report Pour new become very scarce and difficult broklain. This copy come from gram Pathiams library" 23.5 (J.F.P.) On the offente bey hap loso, he written. Aft to one by In J. Payme and Lenter oper Payne 9.14, 11.

## W.W. Francis and R.H. Hill Working on the Bibliotheca Osleriana at 13 Norham Gardens – Archibald Malloch





## A Portion of Osler's Library Card File in the Osler Library



### **Extensively Marked Up by the Editors**





Grace Osler returning a book in which Osler's posthumous bookplate was mounted by mistake.

auplicate, bile

Reference to R.H. Hill, "the man who works here."
(Molina Collection)

## Signed by W. W. Francis on the Left Pastedown; Initialed by R. R. Trotman in the lower right corner of the second page.





#### LAVOISIER contd.

[a] Mémoire sur l'usage de l'Esprit-de-vin dans l'Analyse des Eaux minérales. Premier mémoire sur la Destruction du Diamant par le Feu. Second mémoire sur la Destruction du Diamant au grand verre de Tschirnausen. [b] Sur la Destruction du Diamant par le

[c] Sur l'usage de l'Esprit-de-vin dans

l'Analyse des Eaux minérales. [d] Mémoire sur l'existence de l'Air dans l'Acide nitreux.

[e] De l'Action du Feu, animé par l'air vital, sur les substances minérales les