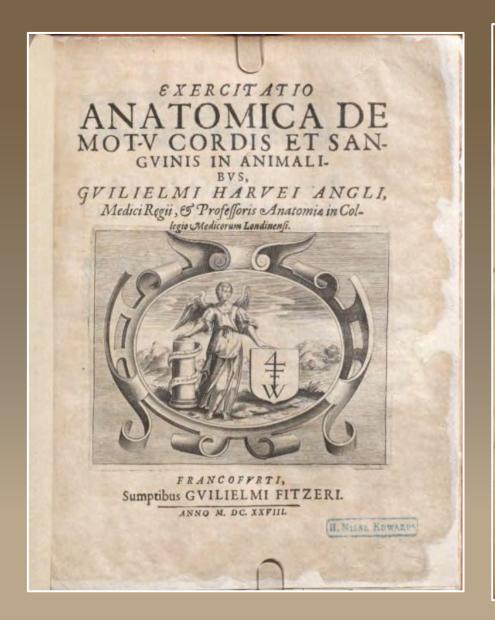

## Emphasizing the Biographical Approach to History and Bibliography:

The Making of the Bibliotheca Osleriana and its Influence

The Osler Catalogue in the Rare Dust Jacket, and a Pro-Forma Invoice for Leonard Mackall's Complimentary Copy.

Garrison called Mackall, a contributing editor of the catalogue, "Osler's Bibliographic Sleuth-Hound."
(Molina Collection)

1. How the *Bibliotheca Osleriana* was organized from both biographical and bibliographical points of view.